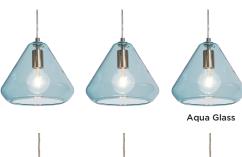

#### **Features**

This pendant features aqua, brown, clear crackle or clear glass with 9 ft. adustable cords. Product can be used over reception desks, restaurants, and in public spaces. This fixture mounts to a standard junction box (not included).

## **Ordering Information:**

| Aqua Glass      | Brown Glass     | Clear Crackle Glass | Clear Glass     | Qty. | Lamp      | Н  | L   | W   |
|-----------------|-----------------|---------------------|-----------------|------|-----------|----|-----|-----|
| AGP10MBSNAQLNR3 | AGP10MBSNBRLNR3 | AGP10MBSNCCLNR3     | AGP10MBSNCLLNR3 | 3    | 60W (MAX) | 8" | 41" | 10" |