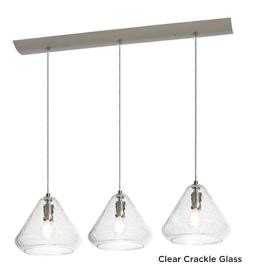

#### **Features**

This pendant features aqua, brown, clear crackle or clear glass with 9 ft. adustable cords. Product can be used over reception desks, restaurants, and in public spaces. This fixture mounts to a standard junction box (not included).

## **Ordering Information:**

| Aqua Glass      | Brown Glass     | Clear Crackle Glass | Clear Glass     | Qty. | Lamp      | Н  | L   | W   |
|-----------------|-----------------|---------------------|-----------------|------|-----------|----|-----|-----|
| AGP10MBSNAQLNR3 | AGP10MBSNBRLNR3 | AGP10MBSNCCLNR3     | AGP10MBSNCLLNR3 | 3    | 60W (MAX) | 8" | 41" | 10" |