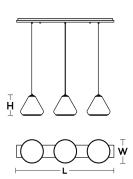

## **Ordering Information:**

| Aqua Glass      | Brown Glass     | Clear Crackle Glass | Clear Glass     | Qty. | Lamp      | Н  | L   | W   |
|-----------------|-----------------|---------------------|-----------------|------|-----------|----|-----|-----|
| AGP10MBSNAQLNR3 | AGP10MBSNBRLNR3 | AGP10MBSNCCLNR3     | AGP10MBSNCLLNR3 | 3    | 60W (MAX) | 8" | 41" | 10" |