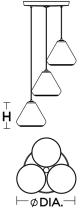

# **Ordering Information:**

| Aqua Glass      | Brown Glass     | Clear Crackle Glass | Clear Glass     | Qty. | Lamp      | DIA.    | н  |
|-----------------|-----------------|---------------------|-----------------|------|-----------|---------|----|
| AGP10MBSNAQRND3 | AGP10MBSNBRRND3 | AGP10MBSNCCRND3     | AGP10MBSNCLRND3 | 3    | 60W (MAX) | 21-1/8″ | 8″ |