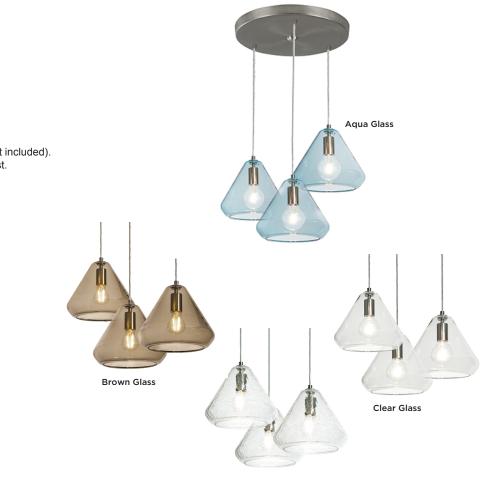

#### Features

This pendant features aqua, brown, clear crackle or clear glass with 9 ft. adustable cords. Product can be used over reception desks, restaurants, and in public spaces. This fixture mounts to a standard junction box (not included).

# **Ordering Information:**

| Aqua Glass      | Brown Glass     | Clear Crackle Glass | Clear Glass     | Qty. | Lamp      | DIA.    | н  |
|-----------------|-----------------|---------------------|-----------------|------|-----------|---------|----|
| AGP10MBSNAQRND3 | AGP10MBSNBRRND3 | AGP10MBSNCCRND3     | AGP10MBSNCLRND3 | 3    | 60W (MAX) | 21-1/8″ | 8″ |