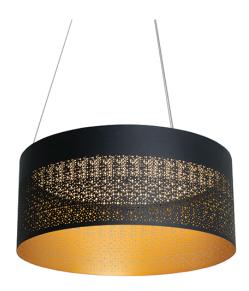

# Ash Drum LED Pendant ASHP Series

#### **Features**

Decorative perforated metal cylinder pendant is suspended with a 9 ft. adjustable cable. Product can be used over receptions desks, restaurants, and in public spaces. Canopy mounts to a standard junction box (not included).

#### **Finish**

Painted white or black with gold inner finish.