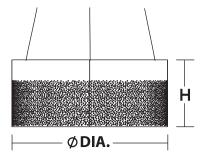

# **Ordering Information:**

|                  | Source           |      |        |       |      |        |  |
|------------------|------------------|------|--------|-------|------|--------|--|
| Black/Gold       | White            | LED  | Lumens | CCT   | DIA. | Н      |  |
| ASHP2032L 30D1RK | ASHP2032L30D1W/H | 36\W | 3000   | 3000K | 20"  | 8-1/2" |  |