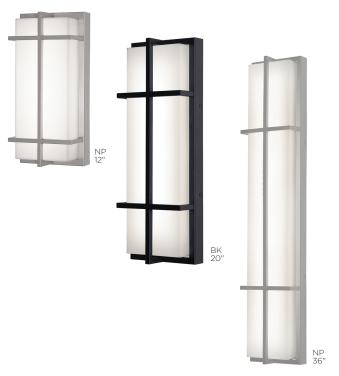

# August LED Outdoor Sconce AUGW Series

## Construction

Stainless steel housing with aluminum die-cast trim and painted in weather resistant powder coating. Back pan is made from 12 gauge stamped aluminum material with matching powder coat finish. Power supply connections must be made inside a junction box (not included).

#### **Finish**

Black or Painted Nickel finish.

## Ordering Information:

|                    |                    |     | Delivered |                   |     |        |        |
|--------------------|--------------------|-----|-----------|-------------------|-----|--------|--------|
| Black              | Painted Nickel     | LED | Lumens    | Adjustable CCT    | Н   | W      | D      |
| AUGW0612LAJMVBK    | AUGW0612LAJMVNP    | 26W | 1700      | 3000K/3500K/4000K | 12" | 5-1/2" | 3-3/4  |
| AUGW0612LAJMVBK-PC | AUGW0612LAJMVNP-PC | 26W | 1700      | 3000K/3500K/4000K | 12" | 5-1/2" | 3-3/4  |
| AUGW0720LAJMVBK    | AUGW0720LAJMVNP    | 35W | 2200      | 3000K/3500K/4000K | 20" | 7"     | 3-3/4' |
| AUGW0720LAJMVBK-PC | AUGW0720LAJMVNP-PC | 35W | 2200      | 3000K/3500K/4000K | 20" | 7"     | 3-3/4' |
| AUGW0736LAJMVBK    | AUGW0736LAJMVNP    | 40W | 2600      | 3000K/3500K/4000K | 36" | 8"     | 3-3/4' |
| AUGW0736LAJMVBK-PC | AUGW0736LAJMVNP-PC | 40W | 2600      | 3000K/3500K/4000K | 36" | 8"     | 3-3/4' |