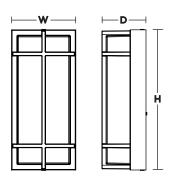

## Ordering Information:

|                    |                    |     | Delivered |                   |     |        |        |
|--------------------|--------------------|-----|-----------|-------------------|-----|--------|--------|
| Black              | Painted Nickel     | LED | Lumens    | Adjustable CCT    | Н   | W      | D      |
| AUGW0612LAJMVBK    | AUGW0612LAJMVNP    | 26W | 1700      | 3000K/3500K/4000K | 12" | 5-1/2" | 3-3/4  |
| AUGW0612LAJMVBK-PC | AUGW0612LAJMVNP-PC | 26W | 1700      | 3000K/3500K/4000K | 12" | 5-1/2" | 3-3/4  |
| AUGW0720LAJMVBK    | AUGW0720LAJMVNP    | 35W | 2200      | 3000K/3500K/4000K | 20" | 7"     | 3-3/4' |
| AUGW0720LAJMVBK-PC | AUGW0720LAJMVNP-PC | 35W | 2200      | 3000K/3500K/4000K | 20" | 7"     | 3-3/4' |
| AUGW0736LAJMVBK    | AUGW0736LAJMVNP    | 40W | 2600      | 3000K/3500K/4000K | 36" | 8"     | 3-3/4' |
| AUGW0736LAJMVBK-PC | AUGW0736LAJMVNP-PC | 40W | 2600      | 3000K/3500K/4000K | 36" | 8"     | 3-3/4' |