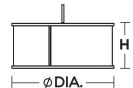

## ORDERING INFORMATION

 Bronze
 Qty.
 Lamp
 DIA.
 H

 AUNP24MBBZ
 5
 60W (MAX)
 24"
 10-1/2"