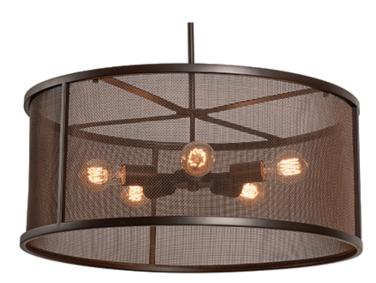

#### Features

Industrial design with square bar stock frame construction and copper colored mesh screen. Includes (2) 6" and (4) 12" adjustable stems with swivel on canopy for 60 deg sloped ceiling. Product can be used over reception desks, restaurants, and in public spaces. This fixture mounts to a standard junction box (not included).

### Construction

Metal frame and mesh screen canopy. The canopy fits over a standard junction box. Power supply connections must be made inside a junction box (not included).

Finish Bronze frame and copper colored mesh screen.

## Lamping

For use with (5) 60W Max medium base bulbs (lamps not included). 120V medium base socket. Sockets can be labeled for reduced wattage upon request.