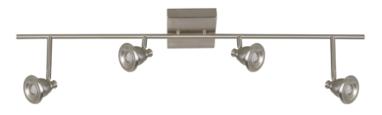

# **Features**

This Berlin LED fixed rail is highly decorative style adding beauty and light to any room. An excellent alternative solutions to incandescent or CFL fixture with long lasting and energy saving LED technology. Ideal use for general lighting in indoor residential, commercial, and hospitality applications. Heads can swivel (rotate) and pivot (up and down) to direct light where needed. This fixture can be mounted to a standard junction box (not included) on a wall or ceiling.

### **Finish**

Satin Nickel.