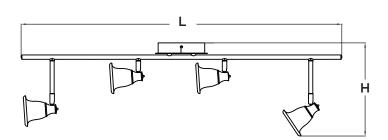

# Ordering Information:

|               |     | Source |       |         |        |         |  |
|---------------|-----|--------|-------|---------|--------|---------|--|
| Satin Nickel  | LED | Lumens | CCT   | L       | W      | Н       |  |
| BERE4450L30SN | 27W | 1800   | 3000K | 36-5/8" | 5-7/8" | 10-1/2" |  |