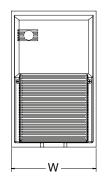

**Ordering Information:** 

LOCATION **PREPARED** 

COMMENTS

CATALOG NUMBER

DATE

QUANTITY

FIXTURE TYPE

|               |     | Source |       |     |        |        |        |
|---------------|-----|--------|-------|-----|--------|--------|--------|
| Bronze        | LED | Lumens | CCT   | Н   | W      | D      | MC     |
| BWSW1400L50RB | 12W | 1400   | 5000K | 11" | 6-7/8" | 5-1/4" | 3-3/8" |