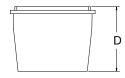

**Ordering Information:** 

LOCATION **PREPARED** 

COMMENTS

CATALOG NUMBER

DATE

QUANTITY

FIXTURE TYPE

|               |     | Source |       |     |        |        |        |
|---------------|-----|--------|-------|-----|--------|--------|--------|
| Bronze        | LED | Lumens | CCT   | Н   | W      | D      | MC     |
| BWSW1400L50RB | 12W | 1400   | 5000K | 11" | 6-7/8" | 5-1/4" | 3-3/8" |