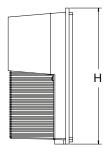

**Ordering Information:** 

LOCATION **PREPARED** 

COMMENTS

CATALOG NUMBER

DATE

QUANTITY

FIXTURE TYPE

|               |     | Source |       |     |        |        |        |
|---------------|-----|--------|-------|-----|--------|--------|--------|
| Bronze        | LED | Lumens | CCT   | Н   | W      | D      | MC     |
| BWSW1400L50RB | 12W | 1400   | 5000K | 11" | 6-7/8" | 5-1/4" | 3-3/8" |