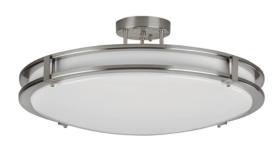

#### **Features**

Metal trim bands and canopy with a white floating diffuser. Ideal use in kitchens, hallways, and anywhere general lighting is needed. Provides lighting in residential, commercial and hospitality applications. Fixture mounts to standard junction box (not included).

## Construction

A 22-gauge steel pan made by stamping process and painted in lighting grade white. A vacuum formed diffuser is secured with decorative dual metal bands. Standard mounting holes and hardware included. Power supply connections must be made inside a junction box (not included).

#### **Finish**

Satin nickel metal trim bands.

#### Diffuse

0.080" thick vacuum formed smooth white acrylic.