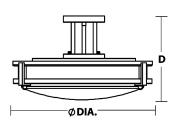

# **Ordering Information:**

| Delivered       |     |        |                               |      |         |
|-----------------|-----|--------|-------------------------------|------|---------|
| Satin Nickel    | LED | Lumens | Adjustable CCT                | DIA. | D       |
| CAC121200L5AJD1 | 12W | 967    | 2700K/3000K/3500K/4000K/5000K | 12"  | 8-3/4"  |
| CAC142400L5AJD1 | 27W | 1810   | 2700K/3000K/3500K/4000K/5000K | 14"  | 9-1/4"  |
| CAC243100LAJD1  | 35W | 2947   | 3000K/3500K/4000K             | 24"  | 10-1/4" |