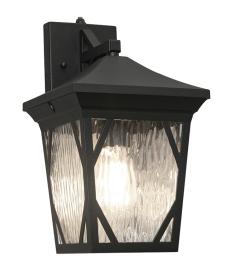

#### **Features**

Aluminum housing with clear water glass diffuser. Dusk-to-Dawn Photocell tuns light on at night and off in the morning. Provides lighting in residential, commercial and hospitality applications. Fixture mounts to standard junction box (not included).

## **Finish**

Black powder coat finish.

#### Diffuser

Clear water glass diffuser.

### Lamping

ST-19 LED 5W (60W equivalent) Vintage lamp included. 2700K CCT.