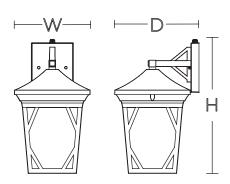

# **Ordering Information:**

| Black       | Qty. | Lamp | н       | W  | D      |
|-------------|------|------|---------|----|--------|
| CAMW0814MBK | 1    | 5W   | 13-3/4" | 8" | 8-3/4" |