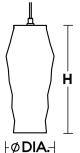

# **Ordering Information:**

 Clear Glass
 White Glass
 Qty.
 Lamp
 DIA.
 H

 CNDP05MBCL
 CNDP05MBWH
 1
 60W (MAX)
 5"
 12"