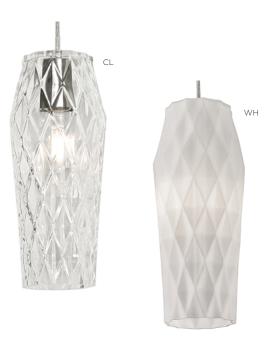

#### **Features**

This pendant features clear or white faceted glass. Includes a 9 ft. adjustable cord. Product can be used over reception desks, restaurants, and in public spaces. This fixture mounts to a standard junction box (not included).

#### **Finish**

Satin Nickel canopy and socket with Clear Glass White Canopy with White Glass

# **Ordering Information:**

 Clear Glass
 White Glass
 Qty.
 Lamp
 DIA.
 H

 CNDP05MBCL
 CNDP05MBWH
 1
 60W (MAX)
 5"
 12"