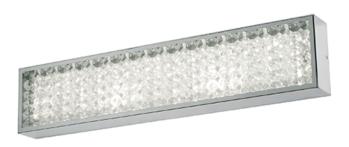

#### **Features**

Decorative vanity features a faceted crystal diffuser. Provides lighting in residential, commercial and hospitality applications. Fixture mounts to standard junction box (not included).

#### **Finish**

Polished Chrome.

#### Diffuser

Faceted crystal diffuser.