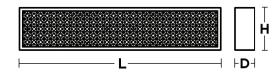

# Ordering Information:

|                 |     |        | Delivered |       |     |    |        |
|-----------------|-----|--------|-----------|-------|-----|----|--------|
| Polished Chrome | LED | Lumens | Lumens    | CCT   | L   | Н  | D      |
| DMDV2405L30D1PC | 30W | 3000   | 2500      | 3000K | 24" | 5" | 2-1/4" |