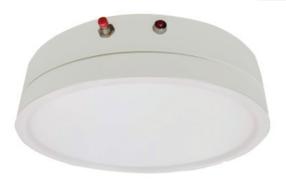

# **Edge Round LED Battery Back-up EGRF Series**

#### **Features**

This low profile battery back-up pan, is designed to work with Edge 8" or Edge 12" Round EGRF Series light, (SOLD SEPARATELY). Provides up to 90 minutes of light during power outage. Product can be used in various applications including corridors, closets, hallway, kitchen and anywhere general lighting is needed. Indoor use only - wall or ceiling mount. Spacing pan available for fixtures that

## DATE LOCATION PREPARED QUANTITY COMMENTS FIXTURE TYPE CATALOG NUMBER

Shown on EGRF (SOLD SEPERATLEY)