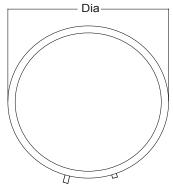

# **Ordering Information:**

| White                                        | Battery       | DIA.     | D                |
|----------------------------------------------|---------------|----------|------------------|
| EGRF-BB08<br>EGRF-BB08PAN                    | LiCoO2<br>N/A | 8"<br>8" | 1-1/8"<br>1-1/8" |
| (pan only) EGRF-BB12 EGRF-BB12PAN (pan only) | LiCoO2<br>N/A |          | 1-3/8°           |