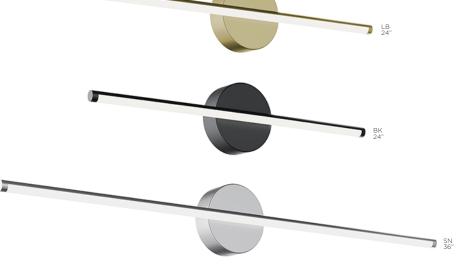

#### **Finish**

Black, Light Antique Brass or Satin Nickel.

### **Ordering Information:**

| Delivered       |                     |                 |     |        |                               |     |        |        |  |  |  |
|-----------------|---------------------|-----------------|-----|--------|-------------------------------|-----|--------|--------|--|--|--|
| Black           | Light Antique Brass | Satin Nickel    | LED | Lumens | Adjustable CCT                | L   | Н      | D      |  |  |  |
| ELZV2402LAJD4BK | ELZV2402LAJD4LB     | ELZV2402LAJD4SN | 16W | 1380   | 2700K/3000K/3500K/4000K/5000K | 24" | 4-3/4" | 2-3/8" |  |  |  |
| ELZV3602LAJD4BK | FL7V3602LAJD4LB     | ELZV3602LAJD4SN | 20W | 1640   | 2700K/3000K/3500K/4000K/5000K | 36" | 4-3/4" | 2-3/8" |  |  |  |