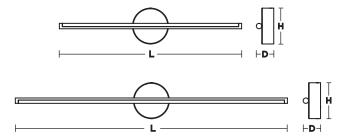

### **Ordering Information:**

| Delivered       |                     |                 |     |        |                               |     |        |        |  |  |  |
|-----------------|---------------------|-----------------|-----|--------|-------------------------------|-----|--------|--------|--|--|--|
| Black           | Light Antique Brass | Satin Nickel    | LED | Lumens | Adjustable CCT                | L   | Н      | D      |  |  |  |
| ELZV2402LAJD4BK | ELZV2402LAJD4LB     | ELZV2402LAJD4SN | 16W | 1380   | 2700K/3000K/3500K/4000K/5000K | 24" | 4-3/4" | 2-3/8" |  |  |  |
| ELZV3602LAJD4BK | FL7V3602LAJD4LB     | ELZV3602LAJD4SN | 20W | 1640   | 2700K/3000K/3500K/4000K/5000K | 36" | 4-3/4" | 2-3/8" |  |  |  |