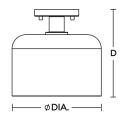

t included).

### Finish

Black, Light Antique Brass or Satin Nickel.

#### Electrical

120V medium base socket.

### Lamping

For use with (1) 60W Max medium base bulbs (lamps not included). Sockets can be labeled for reduced wattage upon request.

## Certification

All fixtures are cETLus listed for indoor damp locations.

## Warranty

Limited warranty: This fixture is free from defects in materials and workmanship for a period of 2 years from date of purchase.

Specifications and dimensions subject to change without notice.





ΒK



LB



SN

## Ordering Information:

| Black | Light Antique Brass | Satin Nickel | Qty. | Lamp      | DIA. |
|-------|---------------------|--------------|------|-----------|------|
|       |                     | ESAC10MBSN   |      | 60W (MAX) | 10″  |



**D** 9-3/4″