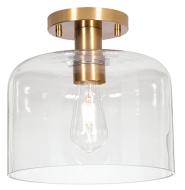

## Features

Decorative metal canopy with a clear glass diffuser. Ideal use in hallways, entrances or anywhere general lighting is needed. Provides lighting in residential, commercial and hospitality applications. Fixture mounts to standard junction box (not included).

### Finish

Black, Light Antique Brass or Satin Nickel.