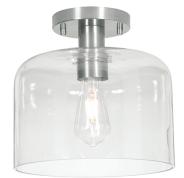

## Features

Decorative metal canopy with a clear glass diffuser. Ideal use in hallways, entrances or anywhere general lighting is needed. Provides lighting in residential, commercial and hospitality applications. Fixture mounts to standard junction box (not included).

### Finish

Black, Light Antique Brass or Satin Nickel.