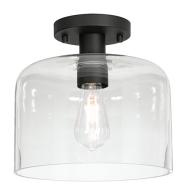

## Features

Decorative metal canopy with a clear glass diffuser. Ideal use in hallways, entrances or anywhere general lighting is needed. Provides lighting in residential, commercial and hospitality applications. Fixture mounts to standard junction box (not included).

### Finish

Black, Light Antique Brass or Satin Nickel.