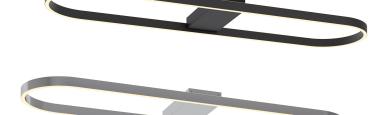

### **Features**

Perimeter illumination top and bottom with a white acrylic diffuser. For use in kitchen, dining, foyers or anywhere general lighting is needed. Provides lighting in residential, commercial and hospitality applications. This fixture mounts to a standard junction box (not included).

#### **Finish**

Black, Satin Brass or Satin Nickel finish.

#### Diffuser

White acrylic diffuser.

# **Ordering Information:**

 Black
 Satin Brass
 Satin Nickel
 LED
 Lumens
 CCT
 L
 W
 D

 GLOL4812L30D1BK
 GLOL4812L30D1SN
 GLOL4812L30D1SN
 40W
 2675
 3000K
 47-1/4"
 11-3/4"
 2"