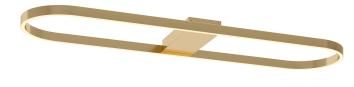

### **Features**

Perimeter illumination top and bottom with a white acrylic diffuser. For use in kitchen, dining, foyers or anywhere general lighting is needed. Provides lighting in residential, commercial and hospitality applications. This fixture mounts to a standard junction box (not included).

#### **Finish**

Black, Satin Brass or Satin Nickel finish.

#### Diffuser

White acrylic diffuser.

# **Ordering Information:**

 Black
 Satin Brass
 Satin Nickel
 LED
 Lumens
 CCT
 L
 W
 D

 GLOL4812L30D1BK
 GLOL4812L30D1SN
 GLOL4812L30D1SN
 40W
 2675
 3000K
 47-1/4"
 11-3/4"
 2"