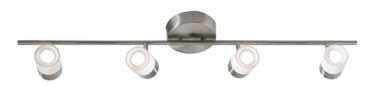

# Gramercy Fixed Rail GRAF Series

#### **Features**

This decorative dimmable fixed rail features reliable high-performance LEDs. Heads swivel and pivot to direct light where needed. Applications that this fixture could fit well include: kitchens, retail environments, and anywhere that needs highlighted illumination. The fixture mounts to a standard junction box (not included). These fixtures mount to the ceiling or wall.

## **Finish**

The canopy and rail are plated in satin nickel. Individual heads have a two-tone finish; plated white and satin nickel with a clear lacquer topcoat.