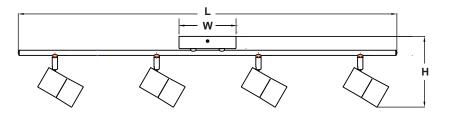

## Ordering Information:

|               |     | Source | Delivered | d     |         |        |        |
|---------------|-----|--------|-----------|-------|---------|--------|--------|
| Satin Nickel  | LED | Lumens | Lumens    | CCT   | L       | W      | Н      |
| GRAF4450L30WH | 26W | 2600   | 1800      | 3000K | 36-1/2" | 5-3/8" | 7-7/8" |