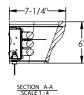

## **Ordering Information:**

|            |            |            |   | Lamp  |    |     |        |         |
|------------|------------|------------|---|-------|----|-----|--------|---------|
|            |            | HDB325WHE8 |   |       |    |     |        |         |
| HDB332PIE8 | HDB332TTE8 | HDB332WHE8 | 3 | F32T8 | 6" | 55" | 7-1/4" | 41-1/2" |