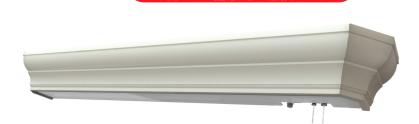

# Hinsdale Overbed HDB Series

#### **Features**

The Hinsdale T8 light is a good solution for overbed applications. The fixture contains 2 ballasts and is available with or without a 4-position pull switch for direct and indirect lighting requirements. A night light is included with the fixture. The Crown Molding frame is made of real wood and available in a variety of colors. There is a frosted white bottom diffuser and clear acrylic top panel for indirect lighting.