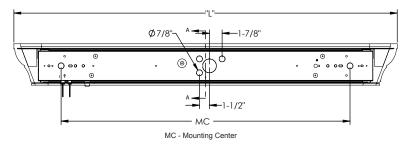

### Construction

The housing is die formed from 22-gauge steel and is provided with standard mounting holes and wiring access.

## **Ordering Information:**

|            |            |            |   | Lamp  |    |     |        |         |
|------------|------------|------------|---|-------|----|-----|--------|---------|
|            |            | HDB325WHE8 |   |       |    |     |        |         |
| HDB332PIE8 | HDB332TTE8 | HDB332WHE8 | 3 | F32T8 | 6" | 55" | 7-1/4" | 41-1/2" |