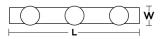

# **Ordering Information:**

| Aqua Glass      | Brown Glass     | Clear Glass     | Clear Swirl Glass | Qty. | Lamp      | н   | L   | w  |
|-----------------|-----------------|-----------------|-------------------|------|-----------|-----|-----|----|
| HRP06MBSNAQLNR3 | HRP06MBSNBRLNR3 | HRP06MBSNCLLNR3 | HRP06MBSNCSLNR3   | 3    | 60W (MAX) | 16″ | 41″ | 6″ |