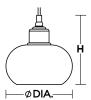

# ORDERING INFORMATION

BlackSatin NickelVintage GoldQty.LNYP07MBBKLNYP07MBVR1

 Qty.
 Lamp
 H
 DIA.

 1
 60W (MAX)
 6-3/4"
 6-1/2"

SF