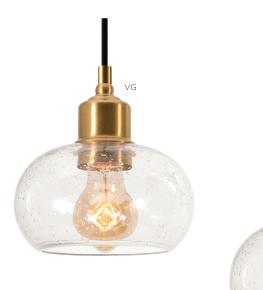

### Features

Black cord with black or vintage gold finish. Clear cord with satin nickel finish. Clear seeded glass diffuser. 9 ft. adjustable cord included. For use in kitchen, dining, foyers or anywhere general lighting is needed. Provides lighting in residential, commercial and hospitality applications. This fixture mounts to a standard junction box (not included).

#### Construction

Metal frame. The canopy fits over a standard junction box. Power supply connections must be made inside a junction box (not included).

Finish Black, Satin Nickel or Vintage Gold finish.

Diffuser Clear seeded glass diffuser.

Lamping

For use with (1) 60W Max medium base bulb (lamp not included). 120V medium base socket. Sockets can be labeled for reduced wattage upon request.

Certification

# ORDERING INFORMATION

BlackSatin NickelVintage GoldQty.LNYP07MBBKLNYP07MBVR1

 Qty.
 Lamp
 H
 DIA.

 1
 60W (MAX)
 6-3/4"
 6-1/2"

SF