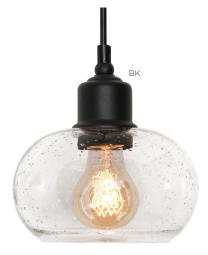

### Features

Black cord with black or vintage gold finish. Clear cord with satin nickel finish. Clear seeded glass diffuser. 9 ft. adjustable cord included. For use in kitchen, dining, foyers or anywhere general lighting is needed. Provides lighting in residential, commercial and hospitality applications. This fixture mounts to a standard junction box (not included).

#### Construction

Metal frame. The canopy fits over a standard junction box. Power supply connections must be made inside a junction box (not included).

Finish Black, Satin Nickel or Vintage Gold finish.

Diffuser Clear seeded glass diffuser.

Lamping

For use with (1) 60W Max medium base bulb (lamp not included). 120V medium base socket. Sockets can be labeled for reduced wattage upon request.

Certification

# ORDERING INFORMATION

BlackSatin NickelVintage GoldQty.LNYP07MBBKLNYP07MBVR1

 Qty.
 Lamp
 H
 DIA.

 1
 60W (MAX)
 6-3/4"
 6-1/2"

SF