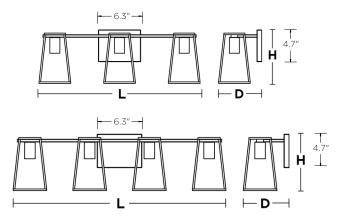

# **Ordering Information:**

| Black/Polished Chrome |   |           | L   | Н  | D      |
|-----------------------|---|-----------|-----|----|--------|
| LYNV2407MBBKPC        | 3 | 60W (MAX) | 24" | 8" | 6-1/2" |
| LYNV3007MBBKPC        | 4 | 60W (MAX) | 30" | 8" | 6-1/2" |