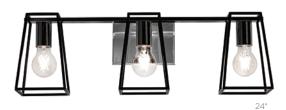

# **Ordering Information:**

| Black/Polished Chrome |   |           | L   | Н  | D      |
|-----------------------|---|-----------|-----|----|--------|
| LYNV2407MBBKPC        | 3 | 60W (MAX) | 24" | 8" | 6-1/2" |
| LYNV3007MBBKPC        | 4 | 60W (MAX) | 30" | 8" | 6-1/2" |