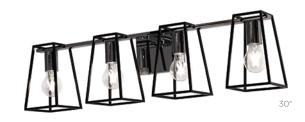

# **Ordering Information:**

| Black/Polished Chrome |   |           | L   | Н  | D      |
|-----------------------|---|-----------|-----|----|--------|
| LYNV2407MBBKPC        | 3 | 60W (MAX) | 24" | 8" | 6-1/2" |
| LYNV3007MBBKPC        | 4 | 60W (MAX) | 30" | 8" | 6-1/2" |