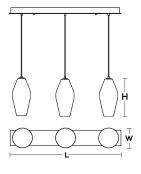

# **Ordering Information:**

| Black/Copper | Satin Nickel/Smoke | Qty. | Lamp      | Н       | L   | W  |  |
|--------------|--------------------|------|-----------|---------|-----|----|--|
| MLAP13CPLNR3 | MLAP13SMLNR3       | 3    | 60W (MAX) | 12-3/4" | 36" | 6" |  |