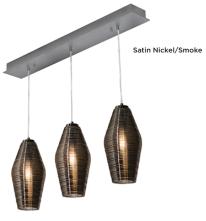

## **Features**

This pendant features hand-blown colored ribbed glass with metallic coating. 9 ft. adustable cords. Product can be used over reception desks, restaurants, and in public spaces. This fixture mounts to a standard junction box (not included).

#### Finish

Black canopy with Copper glass. Satin Nickel canopy with Smoke glass.