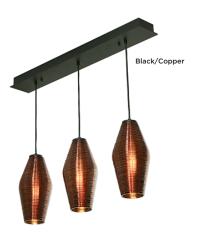

## **Features**

This pendant features hand-blown colored ribbed glass with metallic coating. 9 ft. adustable cords. Product can be used over reception desks, restaurants, and in public spaces. This fixture mounts to a standard junction box (not included).

#### Finish

Black canopy with Copper glass. Satin Nickel canopy with Smoke glass.