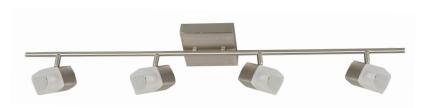

#### **Features**

This decorative dimmable fixed rail features reliable high-performance LEDs. Heads swivel and pivot to direct light where needed. Applications that this fixture could fit well include: kitchens, retail environments, and anywhere that needs highlighted illumination. The fixture mounts to a standard junction box (not included). These fixtures mount to the ceiling or wall.

#### Construction

The canopy is 22-gauge stamped steel and the rail is made of 20-gauge steel tube. Power supply connections must be made inside a junction box (not included).

#### **Finish**

The canopy, rail, and individual rail heads are plated in a satin nickel finish with a clear lacquer topcoat.

#### Diffuser

Frosted clear glass.