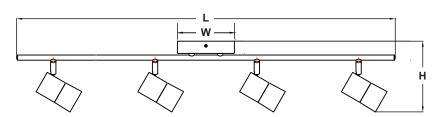

## **Ordering Information:**

|               |     |        | Delivered |       |         |          |          |
|---------------|-----|--------|-----------|-------|---------|----------|----------|
| Satin Nickel  | LED | Lumens | Lumens    | CCI   | L       | W        | н        |
| MTRF4450L30SN | 26W | 2600   | 1800      | 3000K | 36-5/8" | 5-15/16" | 6-13/16" |