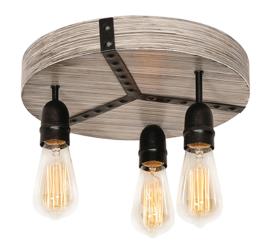

#### **Features**

Metal construction with wood grain finish and black accents. Ideal use in hallways, entrances or anywhere general lighting is needed. Provides lighting in residential, commercial and hospitality applications. Fixture mounts to standard junction box (not included).

## Finish

Distressed grey wood grain finish with black accents.

#### Lamping

For use with (3) 60W Max medium base bulbs (lamps not included). 120V medium base socket. Sockets can be labeled for reduced wattage upon request.