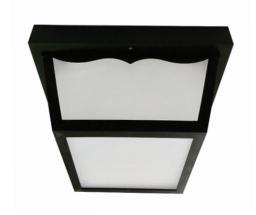

# Olden Outdoor LED Flush Mount OCFW Series

#### **Features**

All purpose LED Flush mount is an energy saving long-lasting alternative to Incandescent. LEDs turn on instantly at full brightness and are cool running. Ideal use for security and general lighting. Provides lighting in residential, commercial, retail and hospitality applications.

#### Construction

Housing is fabricated metal assembly. Made from 22-gauge aluminum.

#### Finish

All exposed metal surface area is painted Black finish.

#### Diffuser

Frosted glass panels.