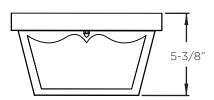

## **Ordering Information:**

| Black        | LED | Lumens | CCT   | Н      | W      | D      |  |
|--------------|-----|--------|-------|--------|--------|--------|--|
| OCFW70050LBK | 9W  | 700    | 5000K | 5-3/8" | 9-1/2" | 9-1/2" |  |