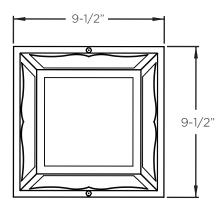

## **Ordering Information:**

| Black        | LED | Lumens | CCT   | Н      | W      | D      |  |
|--------------|-----|--------|-------|--------|--------|--------|--|
| OCFW70050LBK | 9W  | 700    | 5000K | 5-3/8" | 9-1/2" | 9-1/2" |  |