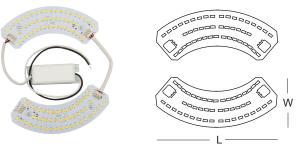

**RFKIT13AJ** 

RFKIT14AJ

## **Ordering Information:**

| White     | LED | Source | ССТ         | L x W (LED Board) |
|-----------|-----|--------|-------------|-------------------|
| RFKIT9AJ  | 9W  | 992    | 3000K/4000K | 6.3" x 2.6"       |
| RFKIT13AJ | 13W | 1398   | 3000K/4000K | 11" x 1.45"       |
| RFKIT14AJ | 14W | 1679   | 3000K/4000K | 6.45" x 2.7"      |