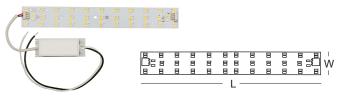

**RFKIT13AJ** 

RFKIT14AJ

## **Ordering Information:**

| White     | LED | Source | ССТ         | L x W (LED Board) |
|-----------|-----|--------|-------------|-------------------|
| RFKIT9AJ  | 9W  | 992    | 3000K/4000K | 6.3" x 2.6"       |
| RFKIT13AJ | 13W | 1398   | 3000K/4000K | 11" x 1.45"       |
| RFKIT14AJ | 14W | 1679   | 3000K/4000K | 6.45" x 2.7"      |