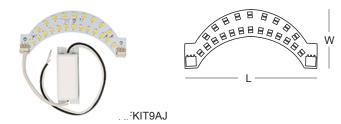

**RFKIT13AJ** 

RFKIT14AJ

## **Ordering Information:**

| White     | LED | Source | ССТ         | L x W (LED Board) |
|-----------|-----|--------|-------------|-------------------|
| RFKIT9AJ  | 9W  | 992    | 3000K/4000K | 6.3" x 2.6"       |
| RFKIT13AJ | 13W | 1398   | 3000K/4000K | 11" x 1.45"       |
| RFKIT14AJ | 14W | 1679   | 3000K/4000K | 6.45" x 2.7"      |