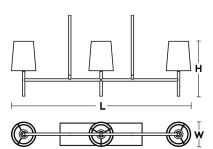

# ORDERING INFORMATION

| Black        | Satin Brass  | Satin Nickel | Qty. | Lamp      | L   | w  | н   |
|--------------|--------------|--------------|------|-----------|-----|----|-----|
| ROSP3605CBBK | ROSP3605CBSB | ROSP3605CBSN | 3    | 40W (MAX) | 36″ | 5″ | 11″ |