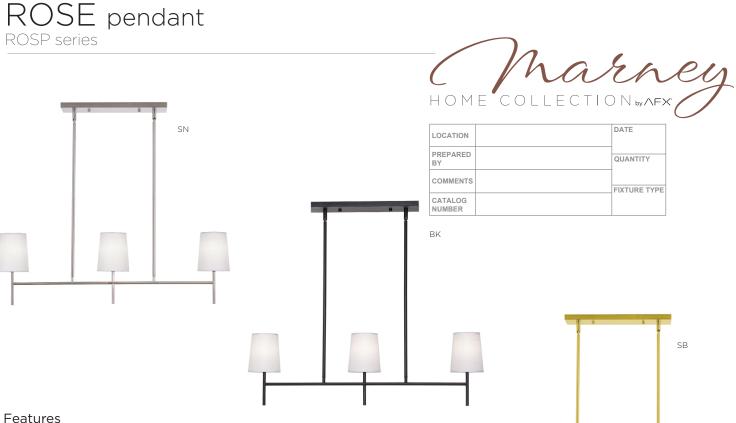

#### Finish

Black, Satin Brass or Satin Nickel finish.

# ORDERING INFORMATION

| Black        | Satin Brass  | Satin Nickel | Qty. | Lamp      | L   | w  | н   |
|--------------|--------------|--------------|------|-----------|-----|----|-----|
| ROSP3605CBBK | ROSP3605CBSB | ROSP3605CBSN | 3    | 40W (MAX) | 36″ | 5″ | 11″ |