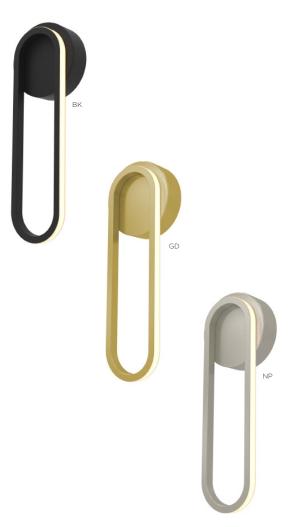

# Sienna LED Sconce SIES Series

## **Features**

Sconce with perimeter illumination. Horizontal or vertical mounting. Provides lighting in residential, commercial and hospitality applications. Fixture mounts to standard junction box (not included).

#### **Finish**

Black, Gold or Painted Nickel finish.