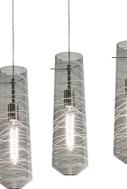

### Spun Multi Linear Pendant **SPP Series**

#### **Features**

This pendant features hand-blown glass with a white pattern molten glass cane. 9 ft. adustable cords. Product can be used over reception desks, restaurants, and in public spaces. This fixture mounts to a standard junction box (not included).

## **Ordering Information:**

| Clear Glass     | Smoke Glass     | Steel Blue Glass | Qty. | Lamp      | н       | L   | W  |
|-----------------|-----------------|------------------|------|-----------|---------|-----|----|
| SPP05MBSNCLLNR3 | SPP05MBSNSMLNR3 | SPP05MBSNSBLNR3  | 3    | 60W (MAX) | 16-3/4″ | 41″ | 5″ |