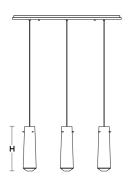

## Specifications and dimensions

subject to change without notice.

## **Ordering Information:**

| Clear Glass     | Smoke Glass     | Steel Blue Glass | Qty. | Lamp      | н       | L   | W  |
|-----------------|-----------------|------------------|------|-----------|---------|-----|----|
| SPP05MBSNCLLNR3 | SPP05MBSNSMLNR3 | SPP05MBSNSBLNR3  | 3    | 60W (MAX) | 16-3/4″ | 41″ | 5″ |