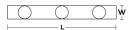

## Specifications and dimensions

subject to change without notice.

## **Ordering Information:**

| Clear Glass     | Smoke Glass     | Steel Blue Glass | Qty. | Lamp      | н       | L   | W  |
|-----------------|-----------------|------------------|------|-----------|---------|-----|----|
| SPP05MBSNCLLNR3 | SPP05MBSNSMLNR3 | SPP05MBSNSBLNR3  | 3    | 60W (MAX) | 16-3/4″ | 41″ | 5″ |