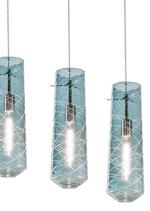

### Spun Multi Linear Pendant **SPP Series**

#### **Features**

This pendant features hand-blown glass with a white pattern molten glass cane. 9 ft. adustable cords. Product can be used over reception desks, restaurants, and in public spaces. This fixture mounts to a standard junction box (not included).

## **Ordering Information:**

| Clear Glass     | Smoke Glass     | Steel Blue Glass | Qty. | Lamp      | н       | L   | W  |
|-----------------|-----------------|------------------|------|-----------|---------|-----|----|
| SPP05MBSNCLLNR3 | SPP05MBSNSMLNR3 | SPP05MBSNSBLNR3  | 3    | 60W (MAX) | 16-3/4″ | 41″ | 5″ |

# Limited Quantities Remain. **Consult Factory.**

Smoke Glass

Steel Blue Glass