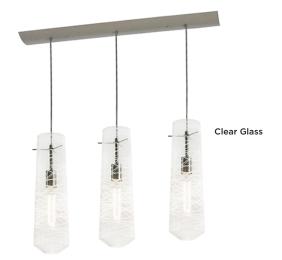

### Spun Multi Linear Pendant **SPP Series**

#### **Features**

This pendant features hand-blown glass with a white pattern molten glass cane. 9 ft. adustable cords. Product can be used over reception desks, restaurants, and in public spaces. This fixture mounts to a standard junction box (not included).

## **Ordering Information:**

| Clear Glass     | Smoke Glass     | Steel Blue Glass | Qty. | Lamp      | н       | L   | W  |
|-----------------|-----------------|------------------|------|-----------|---------|-----|----|
| SPP05MBSNCLLNR3 | SPP05MBSNSMLNR3 | SPP05MBSNSBLNR3  | 3    | 60W (MAX) | 16-3/4″ | 41″ | 5″ |