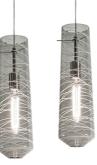

### Spun Multi Linear Pendant **SPP Series**

#### **Features**

This pendant features hand-blown glass with a white pattern molten glass cane. 9 ft. adustable cords. Product can be used over reception desks, restaurants, and in public spaces. This fixture mounts to a standard junction box (not included).

## **Ordering Information:**

| Clear Glass     | Smoke Glass     | Steel Blue Glass | Qty. | Lamp      | н       | L   | W  |
|-----------------|-----------------|------------------|------|-----------|---------|-----|----|
| SPP05MBSNCLLNR3 | SPP05MBSNSMLNR3 | SPP05MBSNSBLNR3  | 3    | 60W (MAX) | 16-3/4″ | 41″ | 5″ |