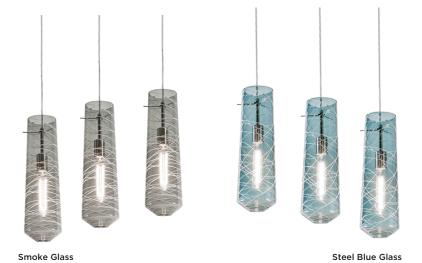

# Spun Multi Round Pendant SPP Series

#### **Features**

This pendant features hand-blown glass with a white pattern molten glass cane. 9 ft. adustable cords. Product can be used over reception desks, restaurants, and in public spaces. This fixture mounts to a standard junction box (not included).

## **Ordering Information:**

| Clear Glass     | Smoke Glass     | Steel Blue Glass | Qty. | Lamp      | DIA.    | Н       |
|-----------------|-----------------|------------------|------|-----------|---------|---------|
| SPP05MBSNCLRND3 | SPP05MBSNSMRND3 | SPP05MBSNSBRND3  | 3    | 60W (MAX) | 16-1/8" | 16-3/4" |