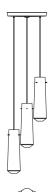

# Spun Multi Round Pendant SPP Series

#### **Features**

This pendant features hand-blown glass with a white pattern molten glass cane. 9 ft. adustable cords. Product can be used over reception desks, restaurants, and in public spaces. This fixture mounts to a standard junction box (not included).