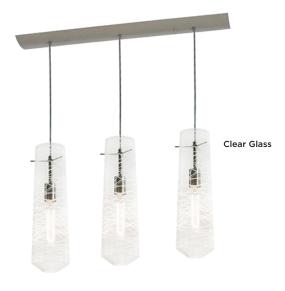

# Spun Multi Round Pendant SPP Series

#### **Features**

This pendant features hand-blown glass with a white pattern molten glass cane. 9 ft. adustable cords. Product can be used over reception desks, restaurants, and in public spaces. This fixture mounts to a standard junction box (not included).

## **Ordering Information:**

| Clear Glass     | Smoke Glass     | Steel Blue Glass | Qty. | Lamp      | DIA.    | Н       |
|-----------------|-----------------|------------------|------|-----------|---------|---------|
| SPP05MBSNCLRND3 | SPP05MBSNSMRND3 | SPP05MBSNSBRND3  | 3    | 60W (MAX) | 16-1/8" | 16-3/4" |