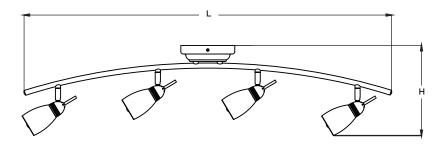

#### LED

Integrated LED heads capable of producing 1800 lumens. Rated for 50,000 hours, 90 CRI, 3000K (CCT).