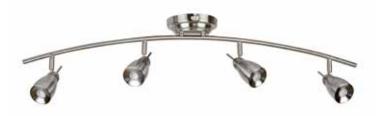

# **Features**

This Satellite LED fixed rail is highly decorative style adding beauty and light to any room. An excellent alternative solutions to incandescent or CFL fixture with long lasting and energy saving LED technology. Ideal use for general lighting in indoor residential, commercial, and hospitality applications. Heads can swivel (rotate) and pivot (up and down) to direct light where needed. This fixture can be mounted to a standard junction box (not included) on a wall or ceiling.