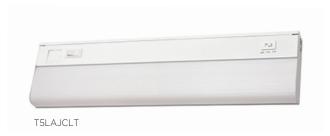

# **Ordering Information:**

| Delivered                            |     |        |                   |     |        |        |  |  |
|--------------------------------------|-----|--------|-------------------|-----|--------|--------|--|--|
| White                                | LED | Lumens | Adjustable CCT    | L   | W      | D      |  |  |
| T5LAJCLT (on/off rocker switch)      | 9W  | 614    | 3000K/4000K/5000K | 18" | 4-1/2" | 1-3/8" |  |  |
| T5LAJCLTP (on/off pull chain switch) | 9W  | 614    | 3000K/4000K/5000K | 18" | 4-1/2" | 1-3/8" |  |  |