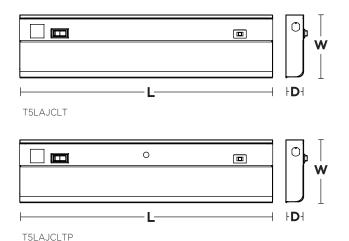

# **Ordering Information:**

| Delivered                            |     |        |                   |     |        |        |  |  |
|--------------------------------------|-----|--------|-------------------|-----|--------|--------|--|--|
| White                                | LED | Lumens | Adjustable CCT    | L   | W      | D      |  |  |
| T5LAJCLT (on/off rocker switch)      | 9W  | 614    | 3000K/4000K/5000K | 18" | 4-1/2" | 1-3/8" |  |  |
| T5LAJCLTP (on/off pull chain switch) | 9W  | 614    | 3000K/4000K/5000K | 18" | 4-1/2" | 1-3/8" |  |  |