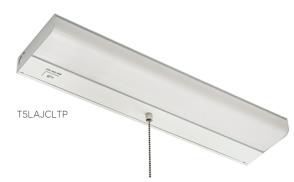

# **Ordering Information:**

| Delivered                            |     |        |                   |     |        |        |  |  |
|--------------------------------------|-----|--------|-------------------|-----|--------|--------|--|--|
| White                                | LED | Lumens | Adjustable CCT    | L   | W      | D      |  |  |
| T5LAJCLT (on/off rocker switch)      | 9W  | 614    | 3000K/4000K/5000K | 18" | 4-1/2" | 1-3/8" |  |  |
| T5LAJCLTP (on/off pull chain switch) | 9W  | 614    | 3000K/4000K/5000K | 18" | 4-1/2" | 1-3/8" |  |  |